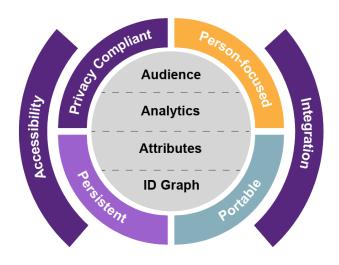

#### Adstra: The 1st Data Bureau

Adstra maximizes value by ORCHESTRATING data across media and technology, in ways that drive customers' success.

Built with robust and persistent identifiers, Adstra enables action in both the known and anonymous realm, and across both off and online channels.

#### WHY ADSTRA?

Adstra dramatically increases the use of data, both identity and attributes, in the marketing and advertising industry.

We do this by making it safe and cost effective for brands and their partners to use data anywhere, anytime to improve any business outcome.

At Adstra, we allow safe, compliant and economic access to any form of data, with any form of identity and any form of applied analytics, for use in any medium to make decisions in real time or periodically.