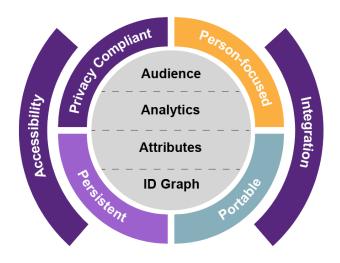

### Adstra: The 1st Data Bureau

Adstra maximizes value by ORCHESTRATING data across media and technology, in ways that drive customers' success.

Built with robust and persistent identifiers, Adstra enables action in both the known and anonymous realm, and across both off and online channels.

## WHY ADSTRA?

Adstra dramatically increases the use of data, both identity and attributes, in the marketing and advertising industry.

We do this by making it safe and cost effective for brands and their partners to use data anywhere, anytime to improve any business outcome.

At Adstra, we allow safe, compliant and economic access to any form of data, with any form of identity and any form of applied analytics, for use in any medium to make decisions in real time or periodically.